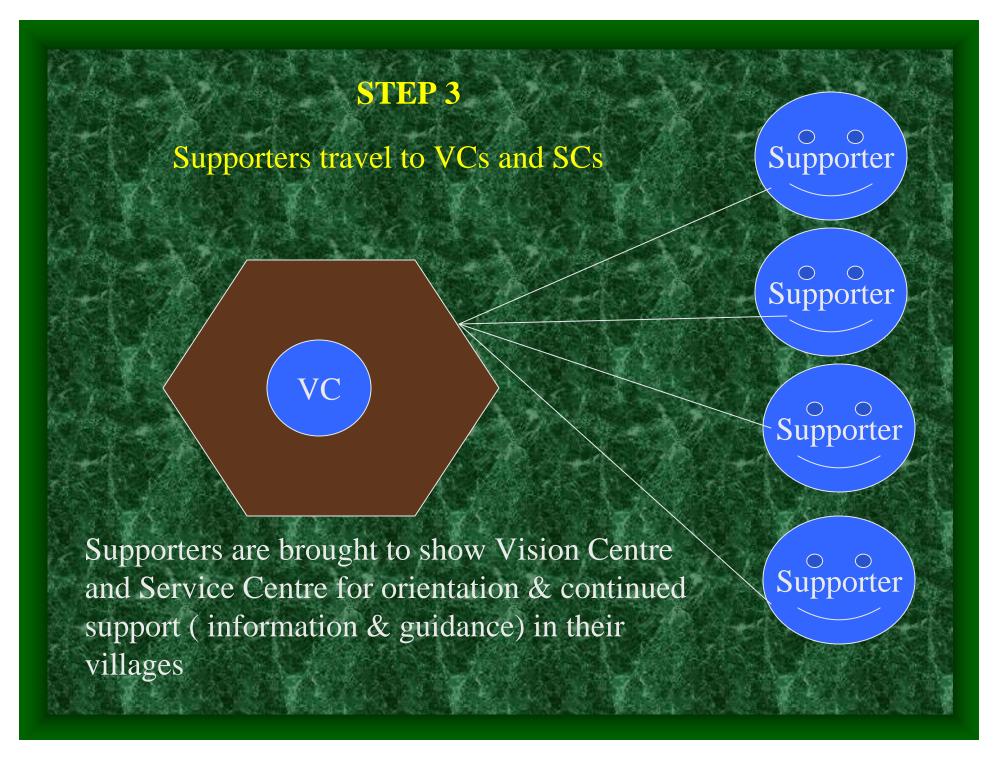

#### MICRO PLANNING 1. GOVERNAMENT Dept of education Women and Child welfare Sarva Shiksha Abhiyan 5 Villages 4. Primary Health Around VC 3. Registered Centres Medical **Practitioners** 2. Voluntary Organizations • NTR Trust Orientation Cross Referral System

Community Eye Care Activities : CEC

5 Villages
Around VC

Ex: Sarva Shiksha Abhiyan

School Eye Health

Potential supporters

Spectacles at no cost

Surgeries at no cost

- **\*** HR RETENTION POLICY
- **\* CONTINUING EDUCATION**
- **SUPPLY CHAIN & PRICING SYSTEM**