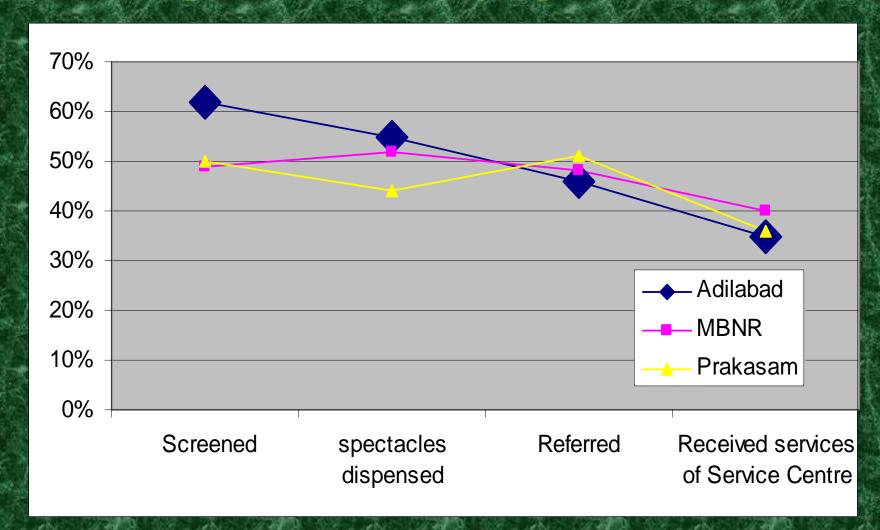

### **Vision Centre at Well off setting**

| Performance during April 2004 - March 2007                                        |        |          |       |  |  |
|-----------------------------------------------------------------------------------|--------|----------|-------|--|--|
|                                                                                   |        |          |       |  |  |
| SERVICES                                                                          | TARGET | COVERAGE | %     |  |  |
| Screened                                                                          | 52,500 | 18,424   | 35.09 |  |  |
| Dispensed spectacles                                                              | 7,875  | 4,338    | 55.09 |  |  |
| Bilateral Blind identified ( <6/60)                                               | 1,260  | 881      | 69.92 |  |  |
| Visually impaired (both eyes)                                                     | 4,935  | 1525     | 30.90 |  |  |
| No of blind people received cataract surgery at the referred secondary eye centre | 567    | 204      | 35.98 |  |  |

### Vision Centre at interior & inaccessible

| Performance during April 2004 - March 2007 |        |          |       |  |
|--------------------------------------------|--------|----------|-------|--|
|                                            |        |          |       |  |
| SERVICES                                   | TARGET | COVERAGE | %     |  |
| Screened                                   | 52,500 | 7,879    | 15.01 |  |
| Dispensed spectacles                       | 7,875  | 1,592    | 20.22 |  |
| Bilateral Blind identified (<6/60)         | 1,260  | 346      | 27.46 |  |
| Visually impaired (both eyes)              | 4,935  | 1,128    | 22.86 |  |
| No of blind people received                |        |          |       |  |
| cataract surgery at the referred           |        |          |       |  |
| secondary eye centre                       | 567    | 60       | 10.58 |  |