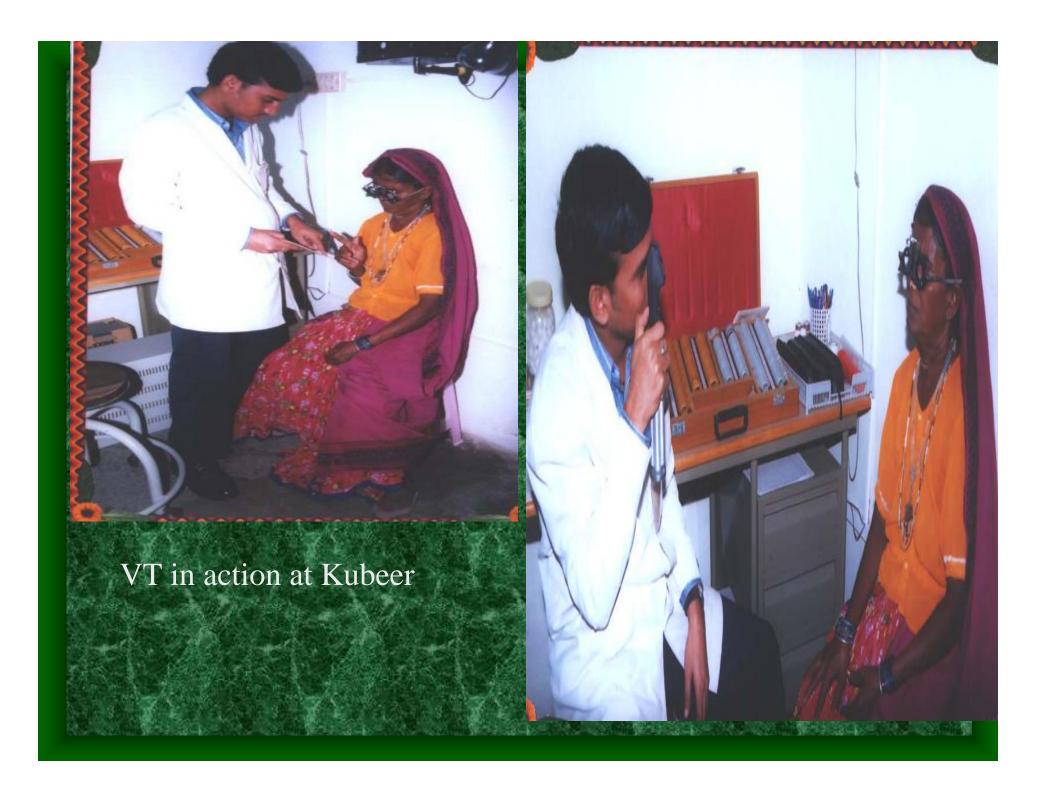

### **Human Resource**

- \* Vision Technician
- Local Recruit, Completed 12th
- Trained for a year at LVPEI
  - (Theory and Hands on)
- Supervised Internship at Secondary Centers