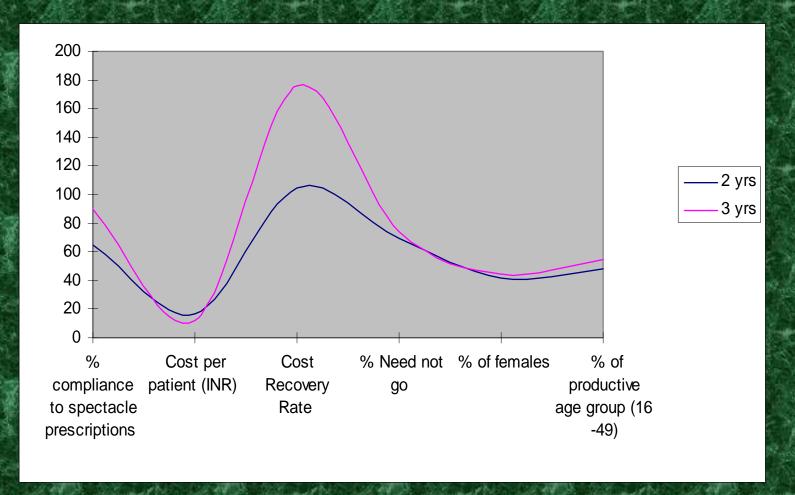

### **Participation of women in Vision Centres**

### Participation of 16 – 49 age group in Vision Centres