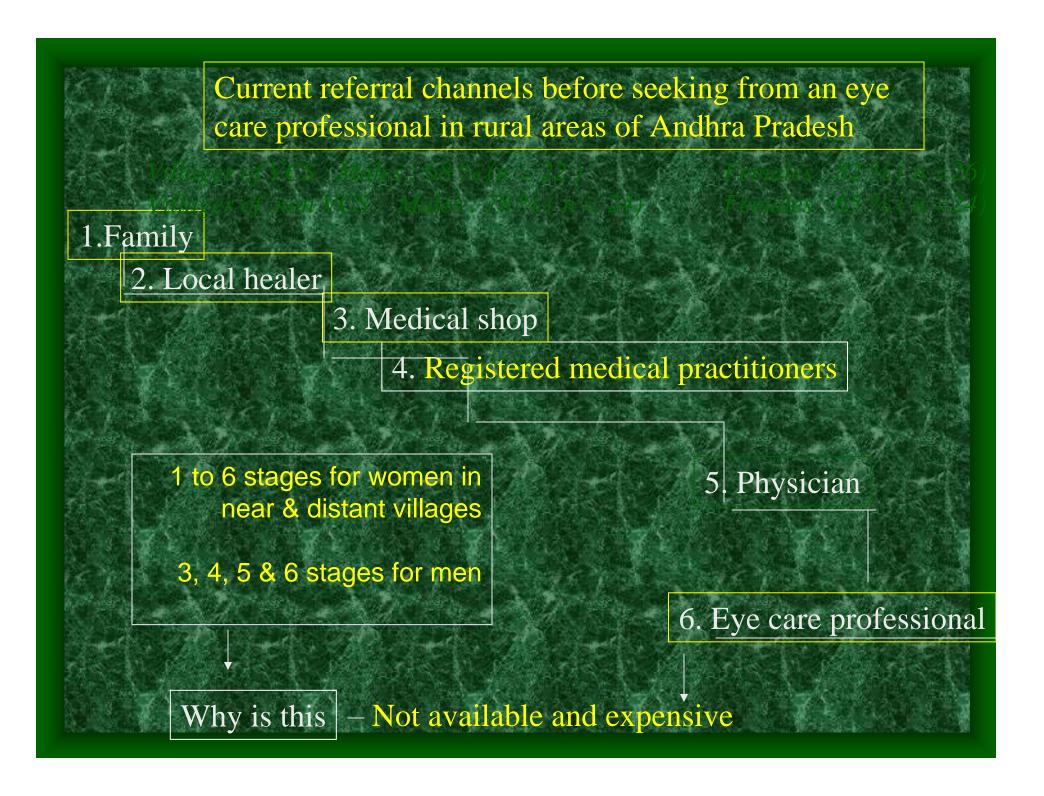

# Decision to seek care Four non physical triggers

- 1. Person can't cope up with pain or disability
- 2. The personal interference of ill health with social or personal relationships
- 3. Pressure from others
- Perceived threat in relation to physical or vocational activity

# Factors associated with response to illness and seeking medical advice

(N = 30)

- Visibility & recognisability of symptoms
- Disruption to the life- work, family life, social activities
- Duration of symptom
- Individual tolerance threshold
- Level of personal understanding/knowledge
- Psychological process fear
- Competing demands on an individual
- Opportunity cost