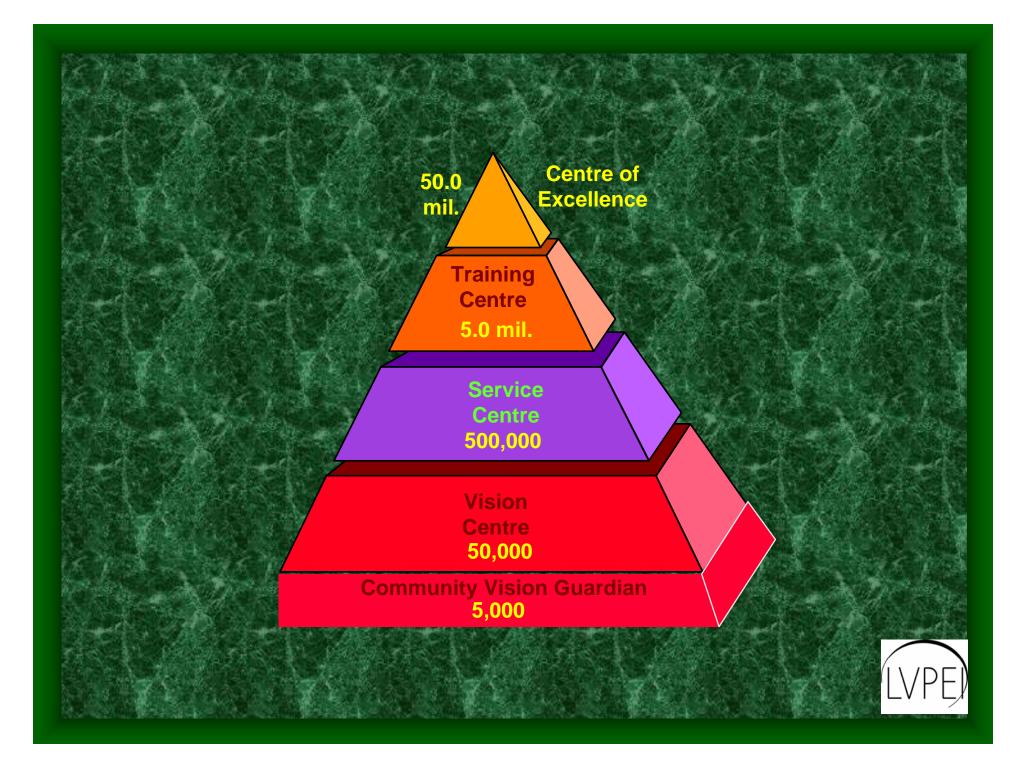

#### **Concept of Vision Centre**

Vilas Kovai 1,2

Srinivas Marmamula 1,2 Shubhra K Bhattacharya 1

Gullapalli N Rao 1,2

<sup>1</sup>International Centre for Advancement of Rural Eye Care, LV Prasad Eye Institute, Hyderabad, India <sup>2</sup>Vision CRC, UNSW, Sydney, Australia

#### Vision Centre Concept

- ❖ Capital cost : \$10,000
- \* Recurrent cost: \$ 160 200 per month
- (a) Sale of low cost spectacles
- (b) Community (kind/cash)
- (c) Service Centre/ TC revenue