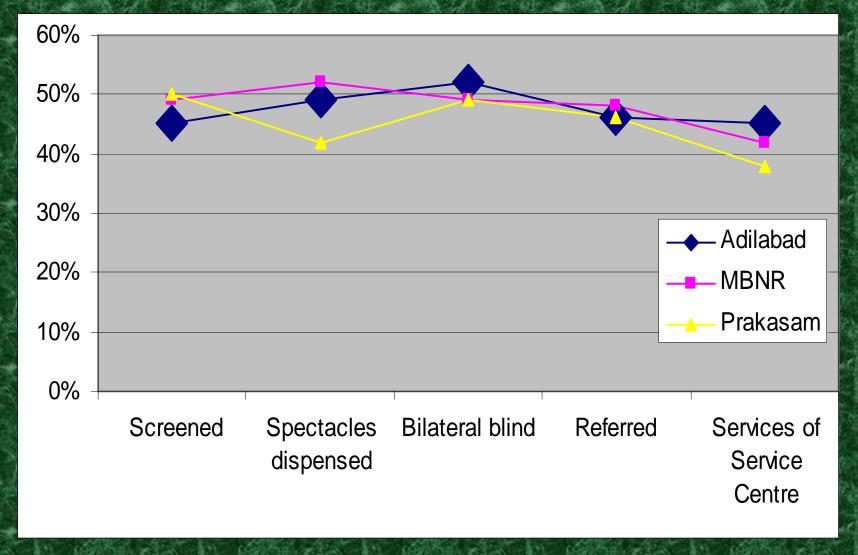

### **Vision Centre at Well off setting**

| Performance during April 2004 - March 2007                                        |        |          |       |  |  |
|-----------------------------------------------------------------------------------|--------|----------|-------|--|--|
|                                                                                   |        |          |       |  |  |
| SERVICES                                                                          | TARGET | COVERAGE | %     |  |  |
| Screened                                                                          | 52,500 | 18,424   | 35.09 |  |  |
| Dispensed spectacles                                                              | 7,875  | 4,338    | 55.09 |  |  |
| Bilateral Blind identified ( <6/60)                                               | 1,260  | 881      | 69.92 |  |  |
| Visually impaired (both eyes)                                                     | 4,935  | 1525     | 30.90 |  |  |
| No of blind people received cataract surgery at the referred secondary eye centre | 567    | 204      | 35.98 |  |  |

### Vision Centre at interior & inaccessible

| Performance during April 2004 - March 2007 |        |          |       |  |
|--------------------------------------------|--------|----------|-------|--|
|                                            |        |          |       |  |
| SERVICES                                   | TARGET | COVERAGE | %     |  |
| Screened                                   | 52,500 | 7,879    | 15.01 |  |
| Dispensed spectacles                       | 7,875  | 1,592    | 20.22 |  |
| Bilateral Blind identified (<6/60)         | 1,260  | 346      | 27.46 |  |
| Visually impaired (both eyes)              | 4,935  | 1,128    | 22.86 |  |
| No of blind people received                |        |          |       |  |
| cataract surgery at the referred           |        |          |       |  |
| secondary eye centre                       | 567    | 60       | 10.58 |  |