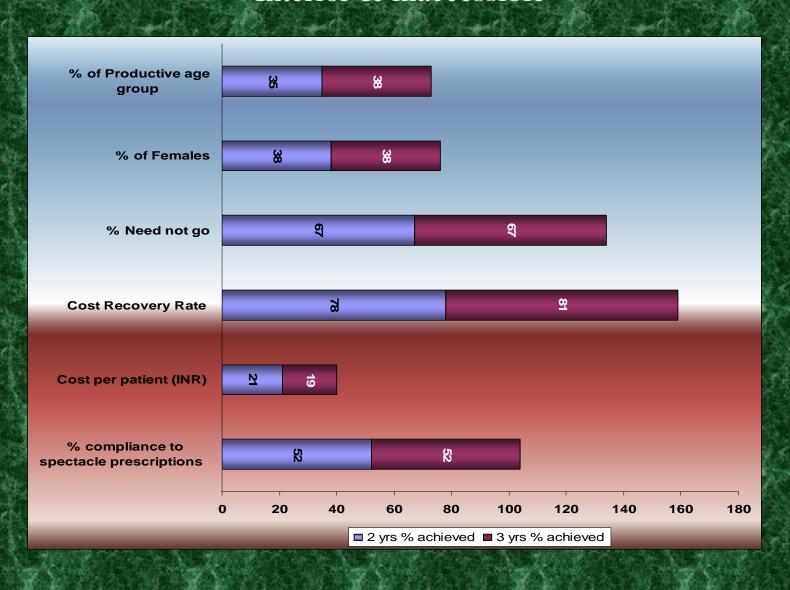

### **Participation of women in Vision Centres**

### Participation of 16 – 49 age group in Vision Centres